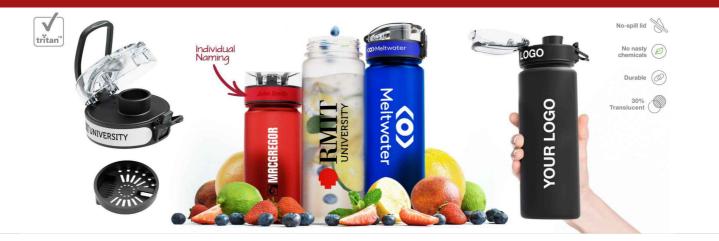

## **Aqualok Infuse**

The Aqualok Infuse features a fantastic infuser lid that allows you to add and lock in your favourite fruits or vegetables to your daily drinking water. Just like our standard Aqualok model, the Aqualok Infuse is made from the durable translucent Tritan<sup>™</sup> plastic and also features a secure-lock lid to prevent any unwanted spillages. There are enlarged branding areas on two sides of the bottle and also around the lid, which is a popular branding area to print with bespoke names via our Individual Naming service.